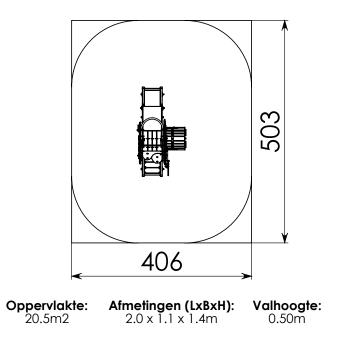

Materials

Type of wood: larch and oak HDPE polyethylene sheet material Flower-shaped protection caps Metal: inox en alloy steel Polypropylene rope

2-1,5 PERSONS-HOURS

**Technical Information** 

Maximum fall height0,50 mSecurity zone20,5 m²Number of children4No concrete requiredSurface fixation available

### Security Zone

**EUROPLAY N.V.** • EEGENE 9 • 9200 OUDEGEM-DENDERMONDE (BELGIUM) T. +32 (0)52 22 66 22 • F. +32 (0)52 22 67 22 • sales@europlay.eu • **www.europlay.eu**