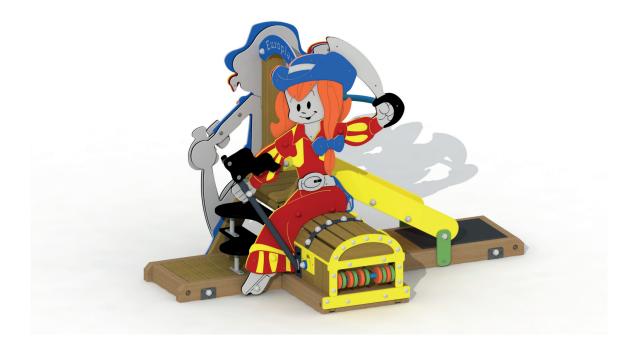

#### **Product Description**

Detached colorful play equipment for children aged 1 to 2,5. The play equipment has two sides made of HDPE polyethylene in the shape of a masculine and a feminine pirate. The masculine pirate leans on a sword and has a parrot on his shoulder. The feminine pirate is waving her sword while she is leaning against a treasure chest. In her other hand she holds a black flag. The play equipment is mountable by a staircase made of HDPE polyethylene steps. All metal parts are treated against rust and all nuts and bolts are completely covered with plastic protection caps. This adventurous play equipment offers the children different play values. The children can slide down as much as they want and thanks to the child-friendly staircase and gangway they can try to climb to the top. The real adventurers can take a look under the platform where you can find a treasure chest. On the treasure chest they can play with movable plastic discs in different attractive colors. Thanks to the pirate theme, the children can let their imagination work.

### **PIRATE'S ISLAND**

G803