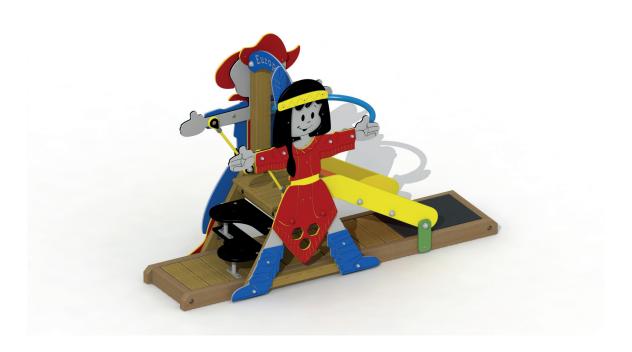

### **COWBOY AND INDIAN**

G802

**1-2.5** YEARS

### **Product Description**

Detached colorful play equipment for children aged I to 2,5. The play equipment has two sides made of HDPE polyethylene in the shape of a cowboy and an indian. The play equipment is mountable by a staircase made of HDPE polyethylene steps. All metal parts are treated against rust and all nuts and bolts are completely covered with plastic protection caps. This adventurous play equipment offers the children different play values. The children can slide down as much as they want and thanks to the child-friendly staircase and gangway they can try to climb to the top. The real adventurers can take a look under the platform where they can crawl in a tunnel. Thanks to the western theme, the children can let their imagination work.