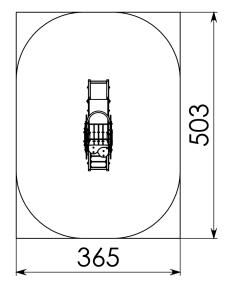

#### Technical Information

 $\begin{array}{ll} \text{Maximum fall height} & \text{0,50 m} \\ \text{Security zone} & \text{18,5 m}^2 \end{array}$ 

Number of children 4 No concrete required Surface fixation available

## Security Zone

**Oppervlakte:** 18,5m2

**Afmetingen:** 2,0m x 0,7m x 1,4m

**Valhoogte:** 0,50m