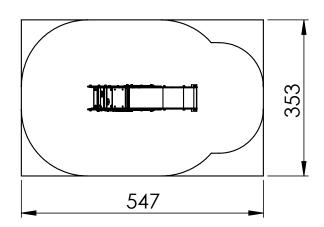

#### Technical Information

Maximum fall height 0,97 m Security zone 19,5 m<sup>2</sup> Number of children 6

No concrete required Surface fixation available

### Security Zone