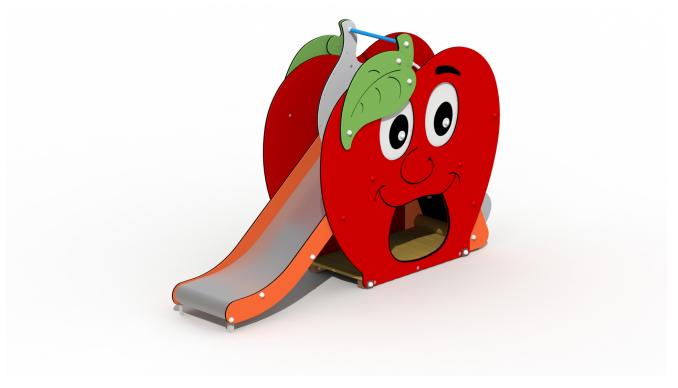

#### THE APPLE

22112019

G718

**2-7** YEARS

### **Product Description**

The apple continues to promote a positive healthy eating message whilst also encouraging children to be more active.

A play unit for children aged 2 to 7 years in the form of an apple which you can crawl through, combined with a slide. The play equipment has a fall height of 0,97m.