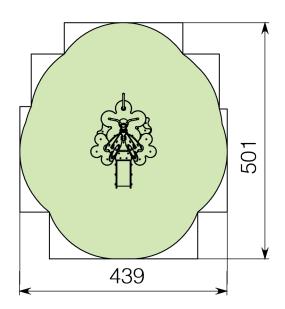

SONS-HOURS

Technical Information

Maximum fall height 0,40 m Security zone 20 m<sup>2</sup> Number of children 7 No concrete required

Surface fixation available (ref. B)

### **Product Description**

Colorful playground equipment in the shape of a butterfly for children aged I to 3 years. The unit has various flower-shaped platforms and steps. The children can climb to the slide by using the crawl-through rings of the wings. In addition, there's also an abacus. This equipment is very low to the ground, which makes it very accessible for the youngest chuldren, even for those who cannot walk yet. All metal parts are treated against rust and all nuts and bolts are fully covered with flower-shaped protection caps.





# **Product Sheet**

## **BUTTERFLY GARDEN**

G700



### Security Zone