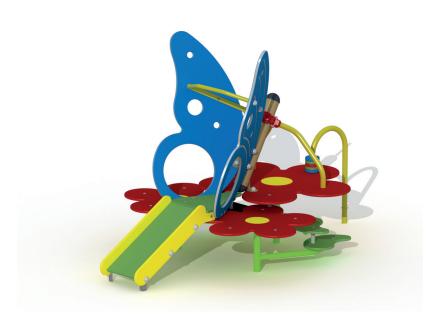

#### **BUTTERFLY GARDEN**

G700

**③** 

I-3 YEARS

**Product Information** 

Product type Toddler corner
Certification EN-1176
Dimensions 2,2 x 1,4 x 1,4 m

(length x width x height)

**Materials** 

Panels and washers in HDPE polyethylene Metal posts and parts Metal tube treated against rust and polyester coated HDPE protection caps

2-2 PERSONS-HOURS

Technical Information

Maximum fall height 0,40 m Security zone 20 m<sup>2</sup> Number of children 7 No concrete required

### **Product Description**

Colorful playground equipment in the shape of a butterfly for children aged I to 3 years. The unit has various flower-shaped platforms and steps. The children can climb to the slide by using the crawl-through rings of the wings. In addition, there's also an abacus. This equipment is very low to the ground, which makes it very accessible for the youngest chuldren, even for those who cannot walk yet. All metal parts are treated against rust and all nuts and bolts are fully covered with flower-shaped protection caps.