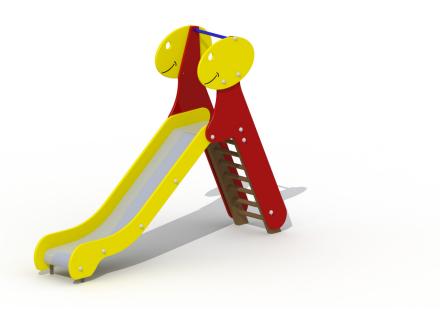

### **Product Description**

Free standing colourful stainless steel slide for children aged 2 to 4. The slide has coloured HDPE polyethylene edges. The slide with starting platform on 0,9 m consists of 1,5 mm thick stainless steel. The ladder consists out of ladder rungs made out of ash wood with coloured HDPE polyethylene edges. A metal safety bar is put on top of the starting platform for extra support. On top of the slide there is an image of a dino head made out of HDPE polyethylene plates. All metal parts are treated against rust and all nuts and bolts are fully covered with flower-shaped protection caps. The metal tubes are treated against rust and polyester coated.