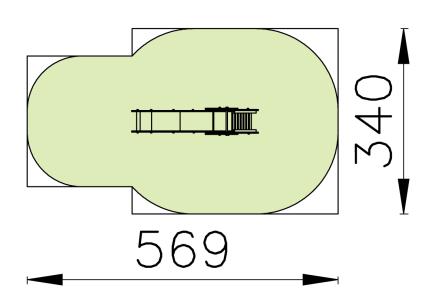

#### Technical Information

Maximum fall height 0,90 m Security zone 18 m<sup>2</sup> Number of children I Concrete required

No surface fixation available

1,5 mm thick stainless steel slide Metal tube treated against rust and polyester coated Type of wood: ladder in oak, ladder rungs made out of ash wood HDPE polyethylene sheet material

## Security Zone