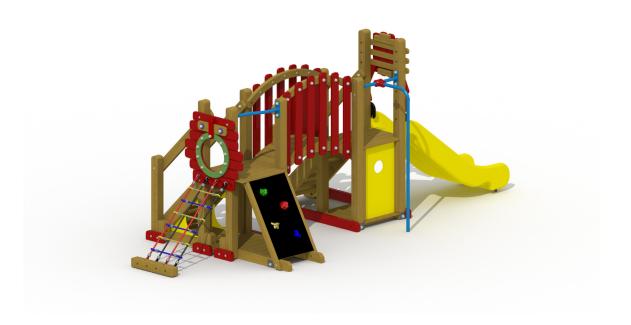

### **Product Description**

Colourful playground equipment for children aged 2 to 6. It is a combination of the lions' den and the baby lobster. The playground equipment consists of 2 parts which are connected by an arched bridge. The first part consist out of a wooden floor and I platform, on 85 cm, that can be reached via an easy accessible staircase. The platform can be left via a plastic slide or a straight fireman's pole. The second part is also made up out of a wooden floor and I platform, on 85 cm. This platform can be reached via an easy accessible staircase, a climbing wall with plastic climbing grips and a colourful climbing net. On the side of the climbing net there is a round entrance through which children can crawl. The floor shelves are 22 mm thick. The 9 x 9 cm larch square posts are fixed into or onto the ground using metal base supports. This playground equipment has oak girders. All metal parts are treated against rust and all nuts and bolts are completely covered with flower-shaped protection caps. The mammoth comes largely assembled with ground fixings and may be placed on grass.