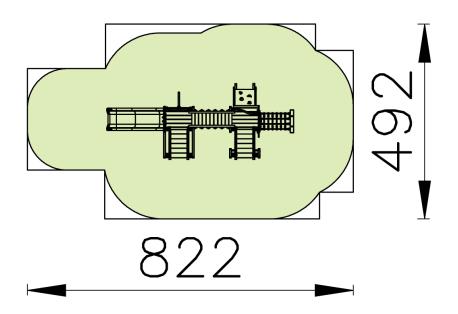

#### **Product Information**

Toddler village Product type Certification EN-1176 **Dimensions** 

 $4.7 \times 1.9 \times 1.9 \text{ m}$ 

(length x width x height)

#### Technical Information

Maximum fall height < I m Security zone 35 m<sup>2</sup> Number of children 16 Concrete required

Surface fixation available (ref. B)

Type of wood: larch and oak 9 x 9 cm square posts Plastic slide HDPE polyethylene sheet material All metal parts are treated against rust and polyester coated Ropes and nets in 16 mm polypropylene rope with steel-wire reinforcement Climbing grips in plastic Non-slip rock wall Galvanized base supports

## Security Zone