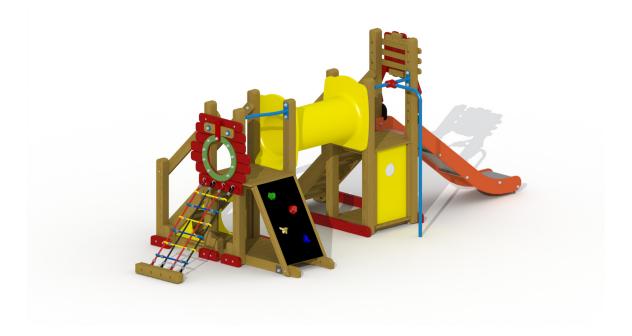

### **Product Description**

Colourful playground equipment for children aged 2 to 6. It is a combination of the lions' den and the baby lobster. The playground equipment consists of 2 parts which are connected by a HDPE polyethylene crawling tunnel. The first part consist out of a wooden floor and I platform, on 85 cm, that can be reached via an easy accessible staircase. The platform can be left via a stainless steel slide with HDPE polyethylene sidewalls or a straight fireman's pole. The second part is also made up out of a wooden floor and I platform, on 85 cm. This platform can be reached via an easy accessible staircase, a climbing wall with plastic climbing grips and a colourful climbing net. On the side of the climbing net there is a round entrance through which children can crawl. The floor shelves are 22 mm thick. The 9 x 9 cm larch square posts are fixed into or onto the ground using metal base supports. This playground equipment has oak girders. All metal parts are treated against rust and all nuts and bolts are completely covered with flower-shaped protection caps. The mammoth comes largely assembled with ground fixings and may be placed on grass.