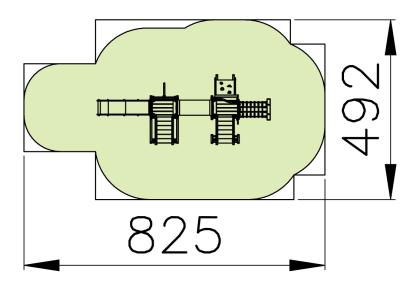

#### Technical Information

Maximum fall height < 1 m Security zone 34 m<sup>2</sup> Number of children 16 Concrete required

Surface fixation available (ref. B)

Type of wood: larch and oak
9 x 9 cm square posts
Stainless steel slide with HDPE polyethylene sidewalls
HDPE polyethylene crawl tunnel and sheet material
All metal parts are treated against rust and polyester coated
Ropes and nets in 16 mm polypropylene rope with steel-wire reinforcement
Climbing grips in plastic
Non-slip rock wall
Galvanized base supports

## Security Zone