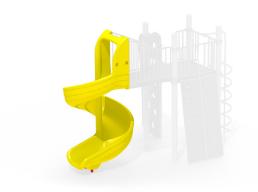

#### **Product Information**

Product type (Hill)slides and terrain stairs

Certification EN-1176

Dimensions  $2,2 \times 0,83 \times 1,83 \text{ m}$ 

(length x width x height)

#### Technical Information

Maximum fall height 1,83 m Security zone 21 m<sup>2</sup> Number of children 1

Concrete required

Surface fixation available (Type B)

## **Product Description**

Spiral slide (only sliding part) with a length of 2,20m and a width of 0,83 m. This spiral slide can be combined with metal connection handrails for wooden (G002) or metal (G003) structures and/or with custom floor for wooden (L791) or metal (L793) structures.