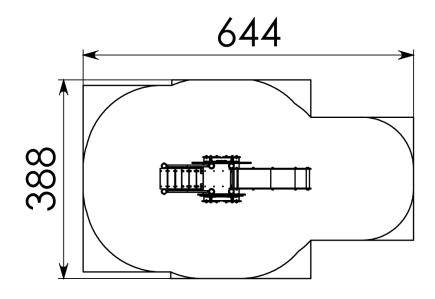

## Security Zone

(length x width x height)

**Materials** 

Type of wood: larch Stainless-steel slide plate HDPE polyethylene sheet material Metal handrails polyester coated

2-3 PERSONS-HOURS

**Technical Information** 

Maximum fall height 0,85 m
Security zone 20 m²
Number of children 3
Concrete required