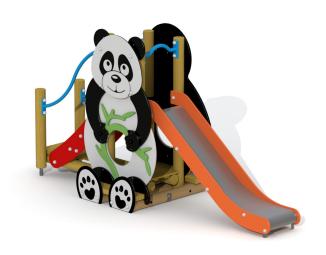

## **Product Description**

Free standing coulourful stainless steel slide for children from 2 to 6 years. The slide has 2 coloured HDPE polyethylene edges in the shape of a penguin and panda. The slide is made out of 1,5mm thick stainless steel. Children can climb the slide via a staircase. Underneath the slide, children can crawl through the polyethylene plates. All metal parts are treated against rust and all nuts and bolts are completely covered with flower-shaped protection caps.