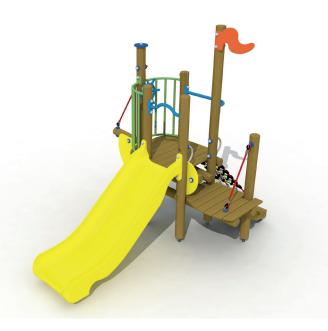

### **Product Description**

Colorful playground equipment for children aged 2 to 6. The playground equipment consists out of several platforms at different levels that are connected. From the top platform, with a height of 93 cm, leaves a plastic slide. The highest platform is equipped with a balustrade with colorful metal railings, on which a steering wheel is mounted. The platform is accessible via a net climber, a two-fold platform staircase with metal tube railings and a wooden climbing arch. Numerous colorful fantasy elements such as the steering wheel, flag and different colored ropes give the whole the look of a boat. The roundwooden larch poles have a diameter of 10 cm and are fixed into or onto the ground using metal base supports.