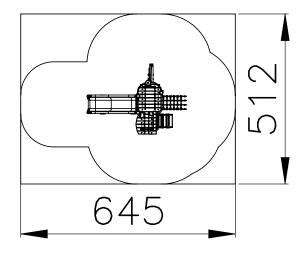

ound equipment for children aged 2 to 6. The playground equipment consists out of several platforms at different levels that are connected. From the top platform, with a height of 93 cm, leaves a plastic slide. The highest platform is equipped with a balustrade with colorful metal railings, on which a steering wheel is mounted. The platform is accessible via a net climber, a two-fold platform staircase with metal tube railings and a wooden climbing arch. Numerous colorful fantasy elements such as the steering wheel, flag and different colored ropes give the whole the look of a boat. The roundwooden larch poles have a diameter of 10 cm and are fixed into or onto the ground using metal base supports.





# **Product Sheet**

## THE LITTLE MERMAID

Page 2/2

F901 (A/B)



### Security Zone