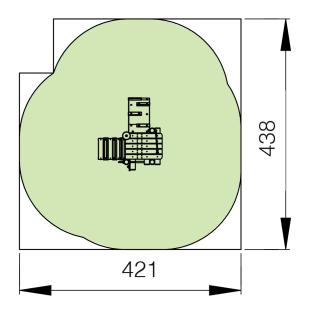

**Materials** 

3

2-3 PERSONS-HOURS

**Technical Information** 

 $\begin{array}{ll} \text{Maximum fall height} & < 0,60 \text{ m} \\ \text{Security zone} & 18,5 \text{ m}^2 \\ \text{Number of children} & 5 \end{array}$ 

## Security Zone