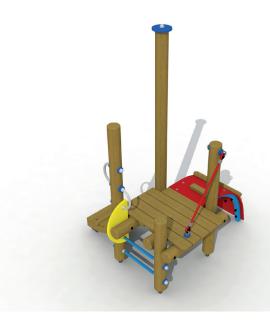

## **Product Sheet**

TOM THUMB

F800 (A/B)

**2-6** YEARS

**Product Information** 

Product type Fairy Land Certification EN-1176

Dimensions  $1,4 \times 1,4 \times 2,0 \text{ m}$ 

(length x width x height)

**Materials** 

3

2-3 PERSONS-HOURS

**Technical Information** 

 $\begin{array}{ll} \text{Maximum fall height} & < 0,60 \text{ m} \\ \text{Security zone} & 18,5 \text{ m}^2 \\ \text{Number of children} & 5 \end{array}$ 

No concrete required Surface fixation available (ref. B)

Type of wood: larch

10 cm thick round wooden poles cut outside the heart

All metal parts are polyester coated

HDPE polyethylene sheet material

Ropes in 16 mm polypropylene rope with steel-wire reinforcement

Handles in plastic

Flower-shaped protection caps

Galvanized metal base supports

## **Product Description**

Playground plaform with several access possibilities for children aged 2 to 6. The platform has a height of 52 cm and can be reached via a two-fold platform staircase with metal tube railings, a climbing arch and a HDPE polyethylene climbing arch with wooden climbing holds. Various parts of the playground equipment are equipped with plastic handles that facilitate climbing. The roundwooden larch poles have a diameter of 10 cm and are fixed into or onto the ground using metal base supports.