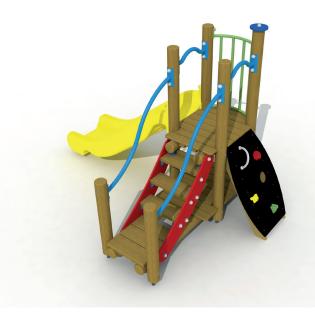

## **Product Description**

Colorful playground equipment for children aged 2 to 6. The playground equipment consists out of two platforms one above the other. The upper platform is at 93 cm height and can be left via a a plastic slide. The platform can be reached via an easy staircase with metal railings and a rock wall with plastic climbing grips. The upper platform is equipped with a curved metal balustrade. The roundwooden larch poles have a diameter of 10 cm and are fixed into or onto the ground using metal base supports.