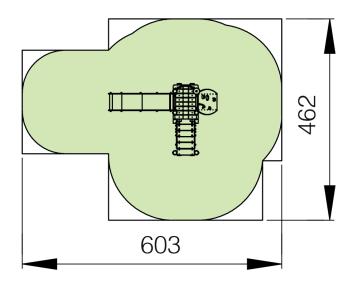

#### **Technical Information**

Maximum fall height < 1 m Security zone 24 m<sup>2</sup> Number of children 8 No concrete required

Surface fixation available (ref. B)

Type of wood: larch
10 cm thick round wooden poles cut outside the heart
All metal parts are polyester coated
HDPE polyethylene sheet material
Plastic slide
Handles and climbing grips in plastic
Flower-shaped protection caps
Galvanized metal base supports
Non-slip rock wall

## Security Zone