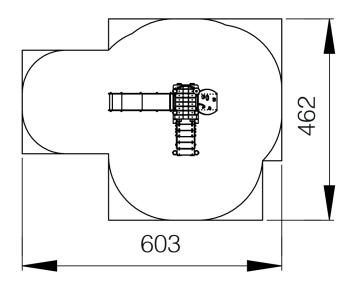

#### **Technical Information**

Maximum fall height < 1 m Security zone 23,5 m<sup>2</sup> Number of children 8 No concrete required

Surface fixation available (ref. B)

### Security Zone