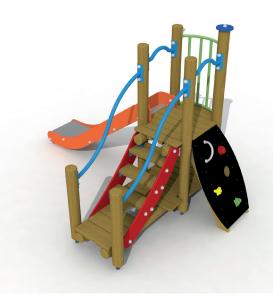

#### **Product Information**

Product type Fairy Land Certification EN-1176

Dimensions  $3.0 \times 1.7 \times 1.7 \text{ m}$ 

(length x width x height)

#### **Materials**

Type of wood: larch
10 cm thick round wooden poles cut outside the heart
All metal parts are polyester coated
HDPE polyethylene sheet material
Stainless-steel slide with HDPE polyethylene sidewalls
Handles and climbing grips in plastic
Flower-shaped protection caps
Galvanized metal base supports
Non-slip rock wall

#### **Product Description**

Colorful playground equipment for children aged 2 to 6. The playground equipment consists out of two platforms one above the other. The upper platform is at 93 cm height and can be left via a a slide with stainless-steel slide plate and HDPE polyethylene edges. The platform can be reached via an easy staircase with metal railings and a rock wall with plastic climbing grips. The upper platform is equipped with a curved metal balustrade. The roundwooden larch poles have a diameter of 10 cm and are fixed into or onto the ground using metal base supports.