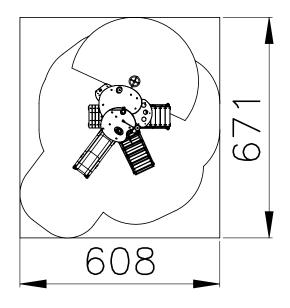

per platform can be reached via an easy staircase with metal railings, a climbing arch and a rock wall with plastic climbing grips. The platform is at 93 cm height and can be left via a plastic slide. The highest platform is at 1,91 m height and can be ascended via an incorporated spiral staircase. The upper platform is equipped with a curved metal balustrade with plastic steering wheel, a telescope and a spinning game. From the upper platform can be slid down via a metal spiral fireman's pole. The whole is covered with a two-fold roof from rounded colorful HDPE polyethylene panels. The roundwooden larch poles have a diameter of 10 cm and are fixed into or onto the ground using metal base supports.





# **Product Sheet**

## **SLEEPING BEAUTY**

Page 2/2

F401 (A/B)



## Security Zone