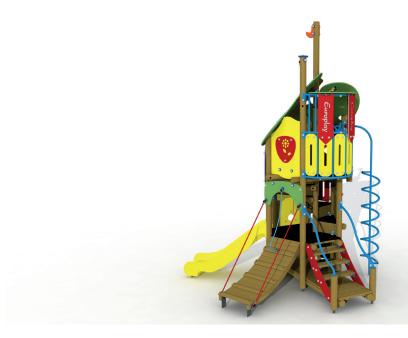

### **Product Description**

Colorful playground equipment for children aged 3 to 6. The playground equipment consists out of three platforms one above the other. Beneath is a play floor where children can hide. The lowest platform is also equipped with an abacus with HDPE polyethylene discs. The upper platform can be reached via an easy staircase with metal railings, a climbing arch and a rock wall with plastic climbing grips. The platform is at 93 cm height and can be left via a plastic slide. The highest platform is at 1,91 m height and can be ascended via an incorporated spiral staircase. The upper platform is equipped with a curved metal balustrade with plastic steering wheel, a telescope and a spinning game. From the upper platform can be slid down via a metal spiral fireman's pole. The whole is covered with a two-fold roof from rounded colorful HDPE polyethylene panels. The roundwooden larch poles have a diameter of 10 cm and are fixed into or onto the ground using metal base supports.