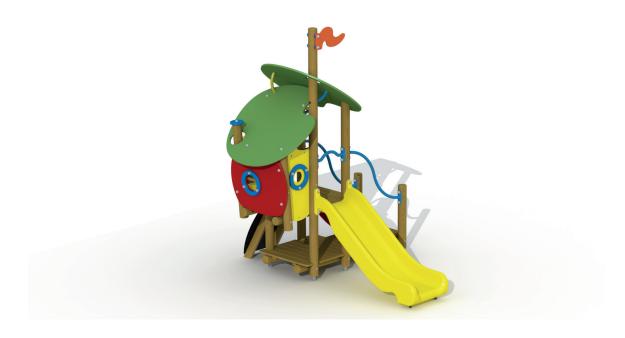

### **Product Description**

Colorful playground equipment for children aged 2 to 6. The playground equipment consists of a playhouse with a platform height of 93 cm, from which a plastic slide leaves. The playhouse can be accessed via an easy staircase with metal handrails and via a non-slip rock wall. Below a play floor was arranged, on top there is a bench. The whole is covered with a two-fold roof from rounded colorful HDPE polyethylene panels. The roundwooden larch poles have a diameter of 10 cm and are fixed into or onto the ground using metal base supports.