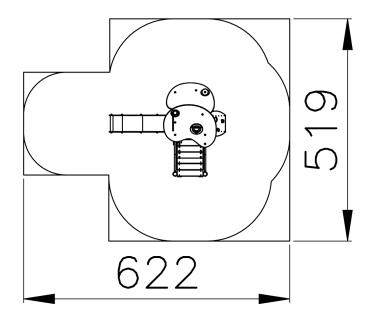

#### **Product Information**

Product type Fairy Land Certification EN-1176

Dimensions  $2.7 \times 2.2 \times 2.9 \text{ m}$ 

(length x width x height)

### Security Zone