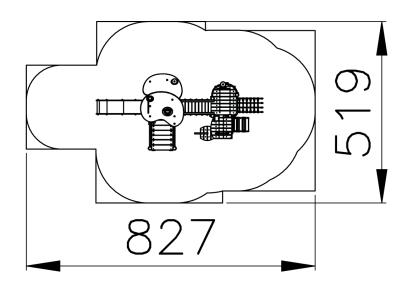

#### Technical Information

Maximum fall height < 1 m Security zone 38,5 m<sup>2</sup> Number of children 15 No concrete required

Surface fixation available (ref. B)

Type of wood: larch 10 cm thick round v

## **BEAUTY AND THE BEAST**

Page 2/2

F0191 (A/B)

Security Zone