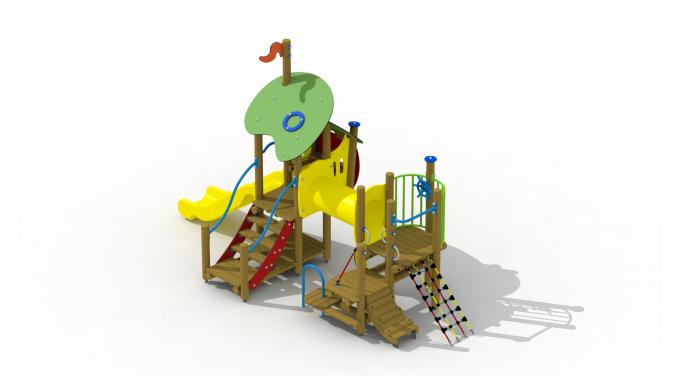

#### **Product Information**

Product type Fairy Land Certification EN-1176

Dimensions  $4.8 \times 2.2 \times 2.9 \text{ m}$ 

(length x width x height)

#### Technical Information

Maximum fall height < 1 m Security zone 38,5 m<sup>2</sup> Number of children 15 No concrete required

Surface fixation available (ref. B)

Type of wood: larch 10 cm thick round v

### **Product Description**

Colorful combination playground equipment for children aged 2 to 6. The playground equipment consists of a playhouse with a platform height of 93 cm, from which a plastic slide leaves. The playhouse can be accessed via an easy staircase with metal handrails. Below a play floor was arranged, on top there is a bench. The whole is covered with a two-fold roof from rounded colorful HDPE polyethylene panels. From the playhouse one can crawl through a double-walled HDPE polyethylene tube to an open platform. The platform is equipped with a balustrade with colorful metal railings, on which a steering wheel is mounted that can be turned. The platform is accessible via a net climber and a two-fold platform staircase with metal tube railings and climbing arch. Various parts of the playground equipment are equipped with plastic handles that facilitate climbing. The roundwooden larch poles have a diameter of 10 cm and are fixed into or onto the ground using metal base supports.