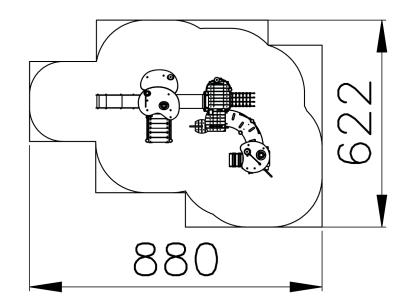

2-15 PERSONS-HOURS

Technical Information

Maximum fall height < I m Security zone 45.5 m<sup>2</sup> Number of children 20 No concrete required Surface fixation available (ref. B)

Page 1/3

### Security Zone

**EUROPLAY N.V.** • EEGENE 9 • 9200 OUDEGEM-DENDERMONDE (BELGIUM) T. +32 (0)52 22 66 22 • F. +32 (0)52 22 67 22 • sales@europlay.eu • **www.europlay.eu**