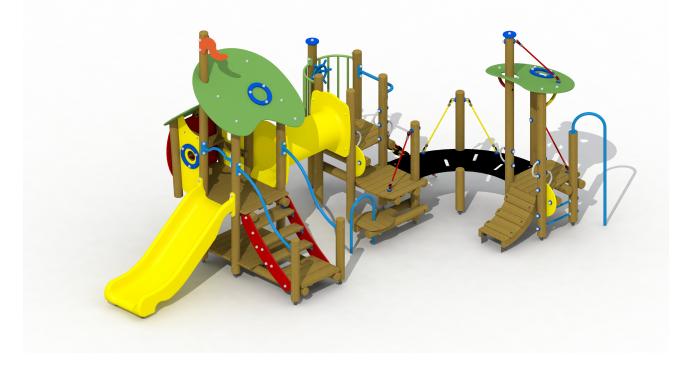

#### **Product Description**

Colorful combination playground equipment for children aged 2 to 6. The playground equipment consists out of several platforms at different levels that are linked together using playful connection elements. The playground equipment consists of a playhouse with a platform height of 93 cm, from which a plastic slide leaves. The playhouse can be accessed via an easy staircase with metal handrails. Below a play floor was arranged, on top there is a bench. The whole is covered with a two-fold roof from rounded colorful HDPE polyethylene panels. From the playhouse one can crawl through a double-walled HDPE polyethylene tube to an open platform. The platform is equipped with a balustrade with colorful metal railings, on which a steering wheel is mounted that can be turned. The platform is accessible via a net climber and a two-fold platform staircase with metal tube railings. From a middle platform one can walk to a platform with a HDPE polyethylene roof via a quadrant bridge. The covered platform is equipped with a ladder with metal rungs, a climbing arch and a small fireman's pole. Various parts of the playground equipment are equipped with plastic handles that facilitate climbing. The roundwooden larch poles have a diameter of 10 cm and are fixed into or onto the ground using metal base supports.