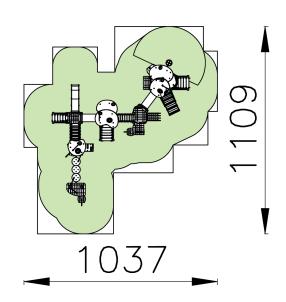

#### **Product Information**

Product type Fairy Land Certification EN-1176

Dimensions  $7.8 \times 7.4 \times 4.4 \text{ m}$ 

(length x width x height)

#### Technical Information

Maximum fall height 1,90 m Security zone 80,5 m² Number of children 45 No concrete required

Surface fixation available (ref. B)

Type of wood: larch

10 cm thick round wooden poles cut outside the heart

### Security Zone