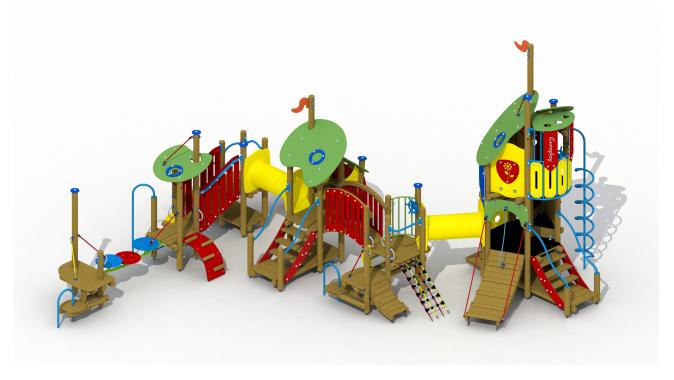

#### **Product Description**

Colorful playground equipment for children aged 3 to 6. The playground equipment consists of a high play tower connected to several lower platforms. The first tower consists out of three platforms. The upper platform can be reached via an easy staircase with metal railings, a climbing arch and a rock wall with plastic climbing grips. The highest platform can be ascended via an incorporated spiral staircase. From the upper platform can be slid down via a metal spiral fireman's pole. The whole is covered with a two-fold roof from rounded colorful HDPE polyethylene panels. One can go to the other playhouse by a HDPE polyethylene crawl tunnel. This playhouse has I platform. It can be reached via an easy two-fold staircase with metal railings, a climbing arch and a net climber. From this platform one can reach the last playhouse via the arched bridge. This playhouse has 2 platforms. The upper platform has a height of 93 cm and can be left via a stainless-steel slide with HDPE polyethylene edges leaves. The playhouse can be accessed via an easy staircase with metal handrails. The whole is covered with a two-fold roof from rounded colorful HDPE polyethylene panels. Via a HDPE polyethylene crawl tunnel the other playhouse can be reached. It consists out of two platforms one above the other. The upper platform is at 93 cm height and can be left via a slide with stainless-steel slide plate and HDPE polyethylene edges. The platform can be reached via an easy staircase with metal railings. The next playhouse can be reached via an arched bridge. It can be reached via a two-fold platform staircase with metal tube railings, a mini-gliss and a HDPE polyethylene climbing arch with wooden climbing holds.