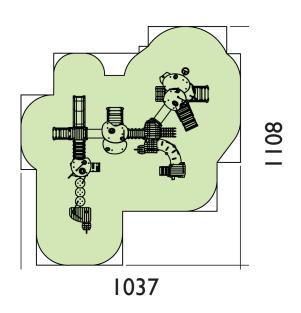

iling. Via a quadrant bridge another low platform which can be reached by a two-fold platform staircase with metal tube railings and a polyethylene climbing arch with wooden climbing holds. The second platform can be reached via the arched bridge with red railings. The upper platform can be left via a plastic slide. The playhouse can be accessed via an easy staircase with metal handrails. The whole is covered with a two-fold roof from rounded colorful polyethylene panels. Via a polyethylene crawl tunnel the other playhouse can be reached. It consists out of two platforms. The upper platform is at 93 cm height and can be left via a slide with stainless-steel slide plate and polyethylene edges.





## **Product Sheet**

### **THREE LITTLE PIGS**

Page 2/2

F0151 (A/B)



### Security Zone