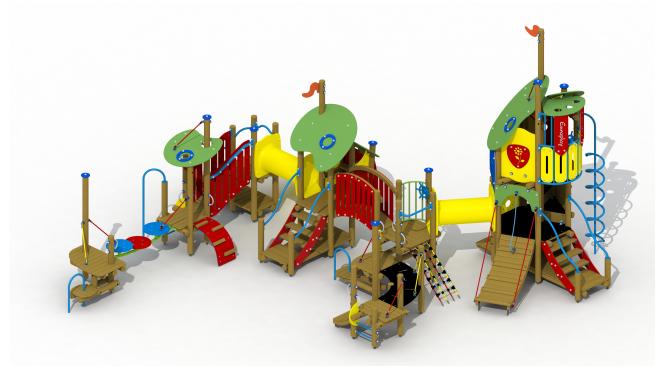

#### **Product Description**

The playground equipment consists of a high play tower connected to several lower platforms. The first tower consists out of three platforms. The upper platform can be reached via an easy staircase with metal railings, a climbing arch and a HDPE polyethylene rock wall with climbing holds from plastic. The highest platform can be ascended via an incorporated spiral staircase. From the upper platform can be slid down via a metal spiral fireman's pole. One can go to the other playhouse by using the polyethylene crawl tunnel. It is equipped with a curved metal balustrade with plastic steering wheel and it can be reached via an easy two-fold staircase with metal railings, a climbing arch and a net climber. From this platform one can go 2 directions. For the first platform one just need to step down to the lower platform. This has a mini-gliss that is used as railing. Via a quadrant bridge another low platform which can be reached by a two-fold platform staircase with metal tube railings and a polyethylene climbing arch with wooden climbing holds. The second platform can be reached via the arched bridge with red railings. The upper platform can be left via a plastic slide. The playhouse can be accessed via an easy staircase with metal handrails. The whole is covered with a two-fold roof from rounded colorful polyethylene panels. Via a polyethylene crawl tunnel the other playhouse can be reached. It consists out of two platforms. The upper platform is at 93 cm height and can be left via a slide with stainless-steel slide plate and polyethylene edges.