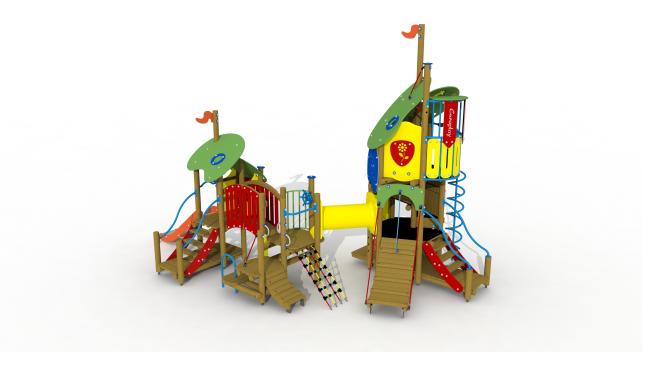

#### **Product Description**

Non-slip rock wall

Colorful playground equipment for children aged 3 to 6. The playground equipment consists of a high play tower connected to several lower platforms. The first tower consists out of three platforms one above the other. The upper platform can be reached via an easy staircase with metal railings, a climbing arch and a rock wall with plastic climbing grips. The highest platform can be ascended via an incorporated spiral staircase. The upper platform is equipped with a curved metal balustrade with plastic steering wheel, a telescope and a spinning game. From the upper platform can be slid down via a metal spiral fireman's pole. The whole is covered with a two-fold roof from rounded colorful HDPE polyethylene panels. One can go to the other playhouse by using the HDPE polyethylene crawl tunnel. This playhouse has I platform with a height of 93 cm. It is equipped with a curved metal balustrade with plastic steering wheel and it can be reached via an easy two-fold staircase with metal railings, a climbing arch and a net climber. From this platform one can reach the last playhouse via the arched bridge with railings. This playhouse has 2 platforms. The upper platform has a height of 93 cm and can be left via a stainless-steel slide with HDPE polyethylene edges leaves. The playhouse can be accessed via an easy staircase with metal handrails. Below a play floor was arranged, on top there is a bench. The whole is covered with a two-fold roof from rounded colorful HDPE polyethylene panels. The roundwooden larch poles have a diameter of 10 cm and are fixed into or onto the ground using metal base supports.