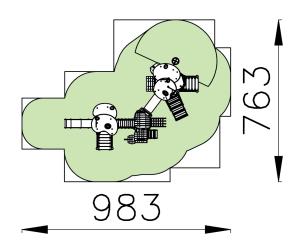

#### **Product Information**

Product type Fairy Land Certification EN-1176

Dimensions  $6,4 \times 4,4 \times 4,4 \text{ m}$ 

(length x width x height)

#### Technical Information

 $\begin{array}{lll} \text{Maximum fall height} & \text{I,90 m} \\ \text{Security zone} & \text{56,5 m}^2 \\ \text{Number of children} & \text{35} \\ \text{No concrete required} \end{array}$ 

## Security Zone