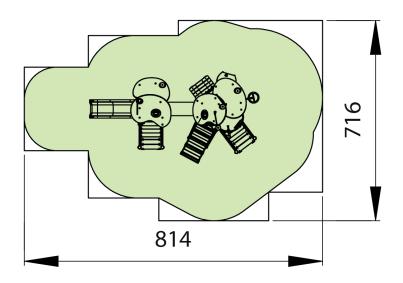

al staircase. The upper platform is equipped with a curved metal balustrade with plastic steering wheel, a telescope and a spinning game. From the upper platform can be slid down via a metal spiral fireman's pole. The whole is covered with a two-fold roof from rounded colorful HDPE polyethylene panels. One can go to the other playhouse by using the HDPE polyethylene crawl tunnel. The upper platform has a height of 93 cm and can be left via a plastic slide. The playhouse can be accessed via an easy staircase with metal handrails. Below a play floor was arranged, on top there is a bench. The roundwooden larch poles have a diameter of 10 cm and are fixed into or onto the ground using metal base supports.





# **Product Sheet**

## THE FROG PRINCE

Page 2/2

F0081 (A/B)



## Security Zone