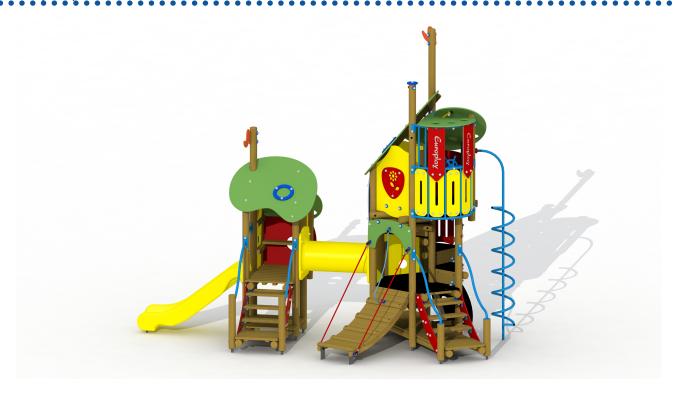

## **Product Description**

Colorful playground equipment for children aged 3 to 6. The playground equipment consists of a high play tower connected to a lower covered platform. The first tower consists out of three platforms one above the other. Beneath is a play floor where children can hide. The lowest platform is equipped with an abacus with HDPE polyethylene discs. The upper platform can be reached via an easy staircase with metal railings, a climbing arch and a rock wall with plastic climbing grips. The highest platform is at 1,91 m height and can be ascended via an incorporated spiral staircase. The upper platform is equipped with a curved metal balustrade with plastic steering wheel, a telescope and a spinning game. From the upper platform can be slid down via a metal spiral fireman's pole. The whole is covered with a two-fold roof from rounded colorful HDPE polyethylene panels. One can go to the other playhouse by using the HDPE polyethylene crawl tunnel. The upper platform has a height of 93 cm and can be left via a plastic slide. The playhouse can be accessed via an easy staircase with metal handrails. Below a play floor was arranged, on top there is a bench. The roundwooden larch poles have a diameter of 10 cm and are fixed into or onto the ground using metal base supports.