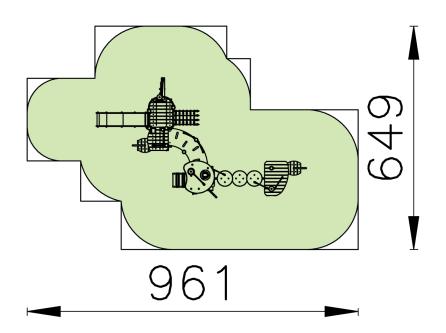

d a two-fold platform staircase with metal tube railings. From the middle platform one can walk to a platform with a HDPE polyethylene roof via a quadrant bridge. The covered platform is equipped with a ladder with metal rungs, a climbing arch and a small fireman's pole. Starting from this platform one can balance on a mushroom bridge with HDPE polyethylene discs to a smaller platform. This platform consists of two levels and is equipped with a small fireman's pole that also serves as a handrail. Various parts of the playground equipment are equipped with plastic handles that facilitate climbing. The roundwooden larch poles have a diameter of 10 cm and are fixed into or onto the ground using metal base supports.







## **ALICE IN WONDERLAND**

Page 2/2

F0071 (A/B)



## Security Zone