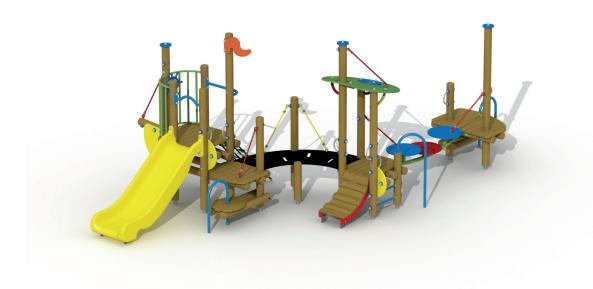

### **Product Description**

Colorful combination playground equipment for children aged 2 to 6. The playground equipment consists out of several platforms at different levels that are linked together using playful connection elements. From the top platform, with a height of 93 cm, leaves a plastic slide. The highest platform is equipped with a balustrade with colorful metal railings, on which a steering wheel is mounted. The platform is accessible via a net climber and a two-fold platform staircase with metal tube railings. From the middle platform one can walk to a platform with a HDPE polyethylene roof via a quadrant bridge. The covered platform is equipped with a ladder with metal rungs, a climbing arch and a small fireman's pole. Starting from this platform one can balance on a mushroom bridge with HDPE polyethylene discs to a smaller platform. This platform consists of two levels and is equipped with a small fireman's pole that also serves as a handrail. Various parts of the playground equipment are equipped with plastic handles that facilitate climbing. The roundwooden larch poles have a diameter of 10 cm and are fixed into or onto the ground using metal base supports.