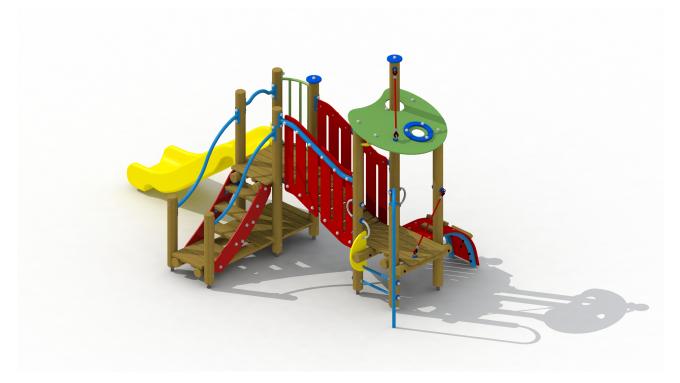

### **Product Description**

Colorful playground equipment for children aged 2 to 6. The playground equipment consists of a playhouse with several platforms on different levels that are linked together using an arched bridge. The first part consists of 2 platforms one above the other. The upper platform is at 93 cm height and can be left via a plastic slide. The platform can be reached via an easy staircase with metal railings. The platform is equipped with a curved metal balustrade. Below a play floor was arranged. From the upper platform one can go to the lower platform by using the arched bridge with wooden railings. This lower platform has a height of 52 cm and is covered with a roof from rounded colorful HDPE polyethylene panels. It can be reached via a two-fold platform staircase with metal tube railings, a climbing arch, a mini-gliss and a HDPE polyethylene climbing arch with wooden climbing holds. Various parts of the playground equipment are equipped with plastic handles that facilitate climbing. The roundwooden larch poles have a diameter of 10 cm and are fixed into or onto the ground using metal base supports.