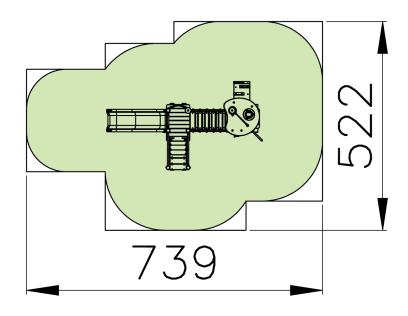

#### Technical Information

Maximum fall height < 1 m Security zone 38,5 m<sup>2</sup> Number of children 15 No concrete required

Surface fixation available (ref. B)

Type of wood: larch
10 cm thick round wooden poles cut outside the heart
All metal parts are polyester coated
HDPE polyethylene sheet material
Ropes in 16 mm polypropylene rope with steel-wire reinforcement
Plastic slide
Handles in plastic
Flower-shaped protection caps
Galvanized metal base supports

## Security Zone