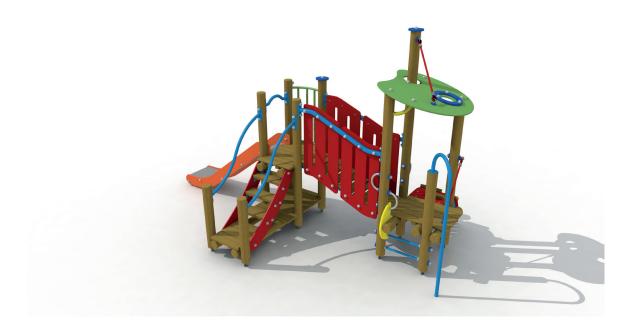

### **Product Description**

Colorful playground equipment for children aged 2 to 6. The playground equipment consists of a playhouse with several platforms on different levels that are linked together using an arched bridge. The first part consists of 2 platforms one above the other. The upper platform is at 93 cm height and can be left via a a slide with stainless-steel slide plate and HDPE polyethylene edges. The platform can be reached via an easy staircase with metal railings. The platform is equipped with a curved metal balustrade. Below a play floor was arranged. From the upper platform one can go to the lower platform by using the arched bridge with wooden railings. This lower platform has a height of 52 cm and is covered with a roof from rounded colorful HDPE polyethylene panels. It can be reached via a two-fold platform staircase with metal tube railings, a climbing arch, a mini-gliss and a HDPE polyethylene climbing arch with wooden climbing holds. Various parts of the playground equipment are equipped with plastic handles that facilitate climbing. The roundwooden larch poles have a diameter of 10 cm and are fixed into or onto the ground using metal base supports.