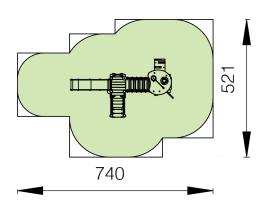

#### **Product Information**

Product type Fairy Land Certification EN-1176

Dimensions  $3.9 \times 2.2 \times 2.3 \text{ m}$ 

(length x width x height)

## Security Zone