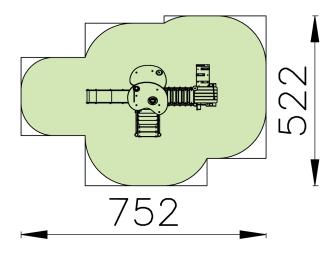

#### Technical Information

 $\begin{array}{lll} \text{Maximum fall height} & < 1 \text{ m} \\ \text{Security zone} & 34,5 \text{ m}^2 \\ \text{Number of children} & 10 \\ \text{No concrete required} \end{array}$ 

### Security Zone