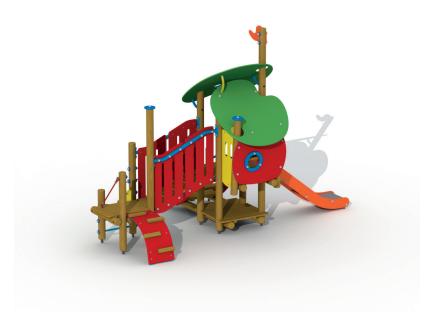

### **Product Description**

Colorful combination playground equipment for children aged 2 to 6. The playground equipment consists of a playhouse with a platform height of 93 cm, from which a stainless-steel slide with HDPE polyethylene edges leaves. The playhouse can be accessed via an easy staircase with metal handrails. Below a play floor was arranged, on top there is a bench. The whole is covered with a two-fold roof from rounded colorful HDPE polyethylene panels. From the playhouse one can walk via an arched bridge with railings to a lower open platform. The lower platform can be ascended via a HDPE polyethylene climbing arch with wooden climbing holds and via a ladder with metal rungs. Various parts of the playground equipment are equipped with plastic handles that facilitate climbing. The roundwooden larch poles have a diameter of 10 cm and are fixed into or onto the ground using metal base supports.