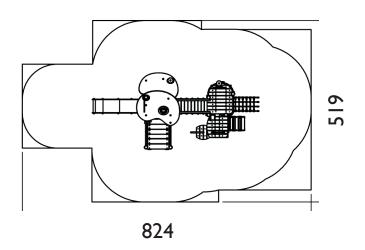

handrails. Below a play floor was arranged, on top there is a bench. The whole is covered with a two-fold roof from rounded colorful HDPE polyethylene panels. From the playhouse one can walk via an arched bridge with railings to an open platform. The platform is equipped with a balustrade with colorful metal railings, on which a steering wheel is mounted. The platform is accessible via a net climber and a two-fold platform staircase with metal tube railings and climbing arch. Various parts of the playground equipment are equipped with plastic handles that facilitate climbing. The roundwooden larch poles have a diameter of 10 cm and are fixed into or onto the ground using metal base supports.





# **Product Sheet**

## **BEAUTY AND THE BEAST**

Page 2/2

F0011 (A/B)



## Security Zone