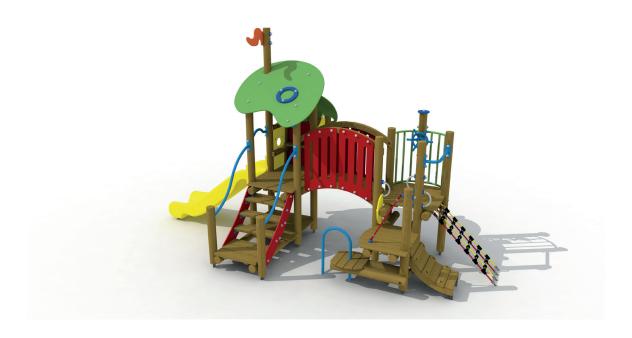

### **Product Description**

Colorful combination playground equipment for children aged 2 to 6. The playground equipment consists of a playhouse with a platform height of 93 cm, from which a plastic slide leaves. The playhouse can be accessed via an easy staircase with metal handrails. Below a play floor was arranged, on top there is a bench. The whole is covered with a two-fold roof from rounded colorful HDPE polyethylene panels. From the playhouse one can walk via an arched bridge with railings to an open platform. The platform is equipped with a balustrade with colorful metal railings, on which a steering wheel is mounted. The platform is accessible via a net climber and a two-fold platform staircase with metal tube railings and climbing arch. Various parts of the playground equipment are equipped with plastic handles that facilitate climbing. The roundwooden larch poles have a diameter of 10 cm and are fixed into or onto the ground using metal base supports.