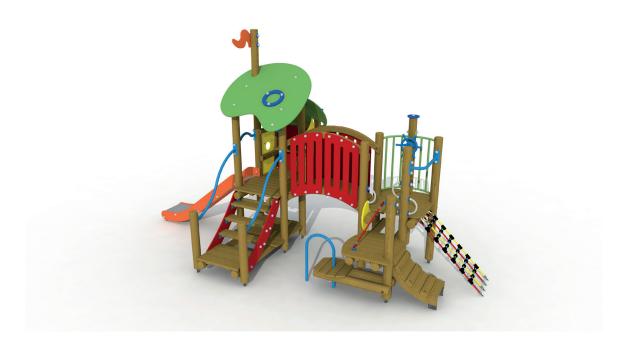

#### **Product Information**

Product type Fairy Land Certification EN-1176

Dimensions  $4.8 \times 2.2 \times 2.9 \text{ m}$ 

(length x width x height)

#### Technical Information

Maximum fall height < 1 m Security zone 38 m<sup>2</sup> Number of children 15 No concrete required

Surface fixation available (ref. B)

Type of wood: larch 10 cm thick round v

10 cm thick round wooden poles cut outside the heart

### **Product Description**

Colorful combination playground equipment for children aged 2 to 6. The playground equipment consists of a playhouse with a platform height of 93 cm, from which a stainless steel slide with HDPE polyethylene edges leaves. The playhouse can be accessed via an easy staircase with metal handrails. Below a play floor was arranged, on top there is a bench. The whole is covered with a two-fold roof from rounded colorful HDPE polyethylene panels. From the playhouse one can walk via a arched bridge with railings to an open platform. The platform is equipped with a balustrade with colorful metal railings, on which a steering wheel is mounted. The platform is accessible via a net climber and a two-fold platform staircase with metal tube railings and climbing arch. Various parts of the playground equipment are equipped with plastic handles that facilitate climbing. The roundwooden larch poles have a diameter of 10 cm and are fixed into or onto the ground using metal base supports.