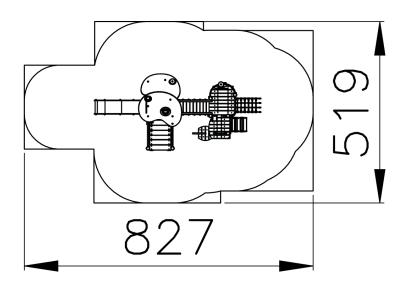

al handrails. Below a play floor was arranged, on top there is a bench. The whole is covered with a two-fold roof from rounded colorful HDPE polyethylene panels. From the playhouse one can walk via a arched bridge with railings to an open platform. The platform is equipped with a balustrade with colorful metal railings, on which a steering wheel is mounted. The platform is accessible via a net climber and a two-fold platform staircase with metal tube railings and climbing arch. Various parts of the playground equipment are equipped with plastic handles that facilitate climbing. The roundwooden larch poles have a diameter of 10 cm and are fixed into or onto the ground using metal base supports.





# **Product Sheet**

## **BEAUTY AND THE BEAST**

Page 2/2

F001 (A/B)



## Security Zone