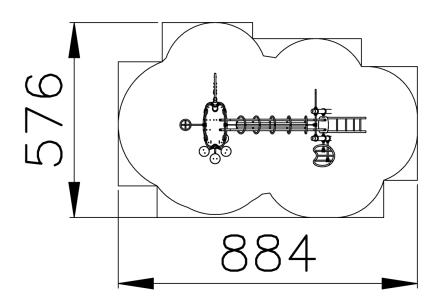

## Security Zone

**EUROPLAY N.V.** • EEGENE 9 • 9200 OUDEGEM-DENDERMONDE (BELGIUM) T. +32 (0)52 22 66 22 • F. +32 (0)52 22 67 22 • sales@europlay.eu • **www.europlay.eu**