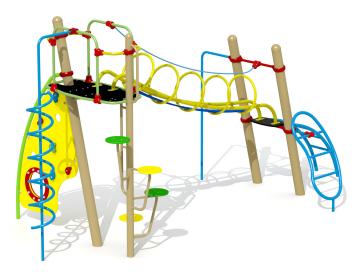

## **Product Description**

Challenging modern playground equipment for children aged 6 to 15. It is built out of 2 vertical poles with diameter 89 and 127 mm. It can be climbed via a spiral staircase with round HDPE polyethylene stairs or via a bended climbing wall made out of HDPE polyethylene panel with several climbing and crawling possibilities. The climbing wall has plastic climbing grips and is fixed to the pole with aluminium clamps. On top there is a lookout. The railing of this lookout is made out of 34 mm tubes which are connected with each other by means of clamps. One can leave the lookout via a spiral fireman's pole or via a connection tunnel with HDPE polyethylene sliding surface. The connection tunnel is connected to a lower platform fixed between 2 poles. A bean-shaped climbing ladder, a bended ladder and a fireman's pole are connected to these 2 poles. All metal parts are treated against rust and all nuts and bolts are covered by flower-shaped protection caps. This playground equipment is fixed directly into the ground by using concrete.