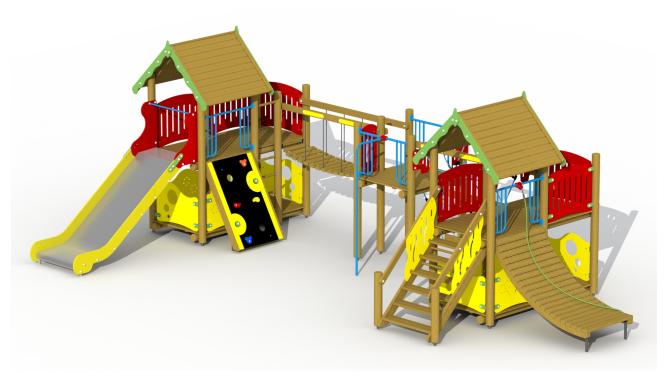

#### **Product Information**

Product type Combinations Certification EN-1176

Dimensions  $9.2 \times 5.5 \times 3.2 \text{ m}$ 

(length x width x height)

#### **Technical Information**

Maximum fall height 1,40 m Security zone 85,5 m² Number of children 45 No concrete required

Surface fixation available (ref. B)

Type of wood: larch; ladder rungs in ash 12 cm thick round wooden poles cut outside the heart Roof boards with edge 22 mm thickness HDPE polyethylene sheet material 19 mm thick Floor boards 22mm thick Staircase with integrated rungs of 35 mm thickness Low stainless-steel slide with HDPE polyethylene sidewalls Footbridge on steel wire; boards 45 x 95 mm Climbing ladder with integrated rungs 40 mm Ropes and nets in 16 mm polypropylene rope with steel-wire reinforcement Non-slip rock wall Galvanized metal base supports Plastic clamps

#### **Product Description**

Combination of the fortress (S600), bandits cavern (S540) and net bridge (S703) with following add-on elements climbing arch (S006), rock wall (S007), low fireman's pole (S008), net climber (S013) and stainless steel slide (G112). Extra options are two sitting benches and one table (S001), bar with abacus (S003), monkey ladder (S005), sand corner (S009), low spiral fireman's pole (S014), sitting beam with 3 seats (S019) or the play panels (S033-S038).