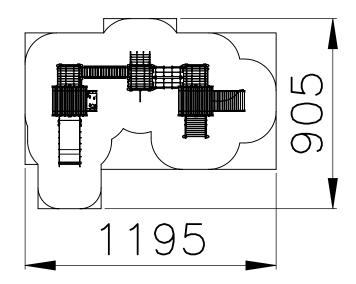

#### **Product Information**

Product type Combinations Certification EN-1176

Dimensions  $9.2 \times 5.5 \times 3.2 \text{ m}$ 

(length x width x height)

#### **Technical Information**

Maximum fall height 1,40 m Security zone 85,5 m² Number of children 45 No concrete required

Surface fixation available (ref. B)

Type of wood: larch; ladder rungs in ash 12 cm thick round wooden poles cut outside the heart Roof boards with edge 22 mm thickness HDPE polyethylene sheet material 19 mm thick Floor boards 22mm thick Staircase with integrated rungs of 35 mm thickness Low stainless-steel slide with HDPE polyethylene sidewalls Footbridge on steel wire; boards 45 x 95 mm Climbing ladder with integrated rungs 40 mm Ropes and nets in 16 mm polypropylene rope with steel-wire reinforcement Non-slip rock wall Galvanized metal base supports Plastic clamps

### **BERN**

C006

Security Zone