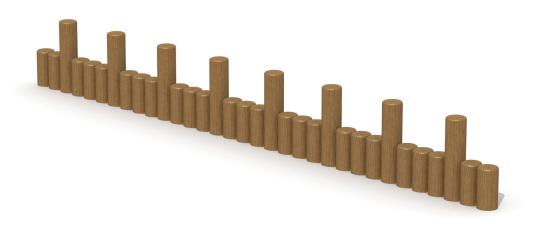

#### **Product Information**

Product type Wooden adventure path

Certification EN-1176

Dimensions  $3.3 \times 0.1 \times 0.4 \text{ m}$ 

(length x width x height)

#### **Materials**

Round wooden poles 10 cm thick Round wooden poles in oak for in the ground

2-3 PERSONS-HOURS

#### Technical Information

Maximum fall height 40 cm Security zone 20 m<sup>2</sup> Number of children 5 Concrete required

No surface fixation available

### **Product Description**

Playground equipment for children aged 4 to 15. Set of balance poles, fixed directly in the ground by using concrete. The roundwooden oak poles have a diameter of 10 cm. The balance wall has low (20 cm height) and high (40 cm height) poles which stimulates the agility of the children.