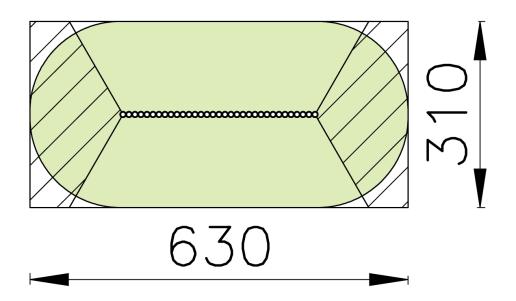

#### Technical Information

Maximum fall height 40 cm Security zone 20 m<sup>2</sup> Number of children 5 Concrete required

No surface fixation available

### Security Zone