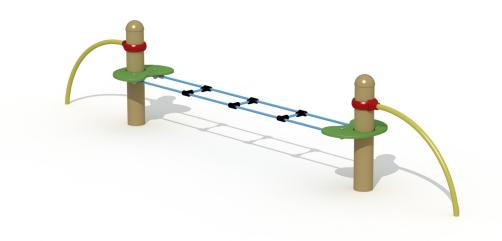

## **Product Description**

Metal playground equipment for children aged 6 to 12. This playground equipment has 2 vertical metal poles with a height of 0,80 m, connected to each other by a net. The purpose is to go from one side of the playground equipment while crossing the net. All metal parts are treated against rust and polyester coated. All nuts and bolts are completely covered by flower-shaped plastic protection caps.