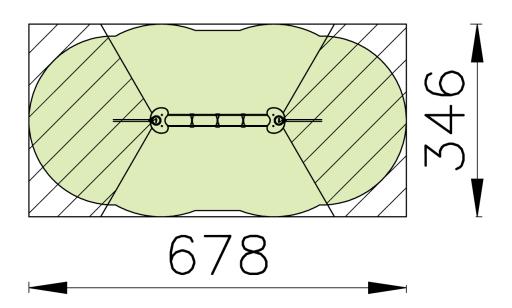

#### **Technical Information**

Maximum fall height 40 cm Security zone 24 m<sup>2</sup> Number of children 5

No surface fixation available

Metal poles of 127 mm
Metal tubes of 34 mm
Polyester-coated metal parts
Aluminium and plastic clamps
Plastic pole caps

## Security Zone