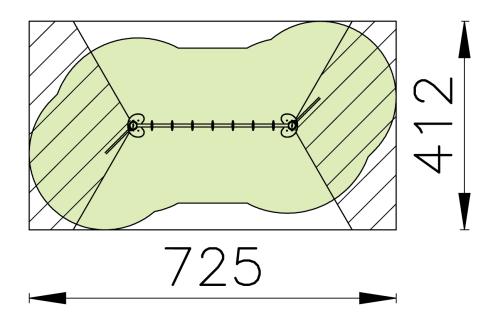

#### Technical Information

Maximum fall height 98 cm
Security zone 30 m²
Number of children 5
Concrete required
No surface fixation available

## Security Zone