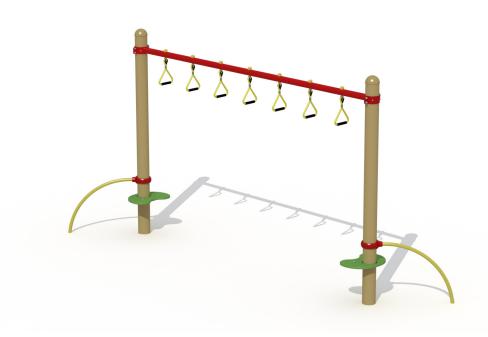

#### **Product Information**

Product type Metal adventure path

Certification EN-1176

Dimensions  $4,3 \times 1,1 \times 2,2 \text{ m}$ 

(length x width x height)

#### **Materials**

Metal poles of 127 mm

Metal tubes of 34 and 60 mm

Polyester-coated metal parts

Aluminium and plastic clamps

Plastic pole caps

HDPE polyethyene sheet material

## **Product Description**

Metal playground equipment for children aged 6 to 12. This playground equipment has 2 vertical metal poles with a diameter of 127 mm and connected to each other by means of a red metal tube (diameter 60 mm). 7 handles are attached to this red tube. The children can use the handles to go from one side of the playground equipment to the other, without touching the soil. All metal parts are polyester coated and all connections are in aluminum and plastic. All nuts and bolts are completely covered by flower-shaped plastic protection caps.