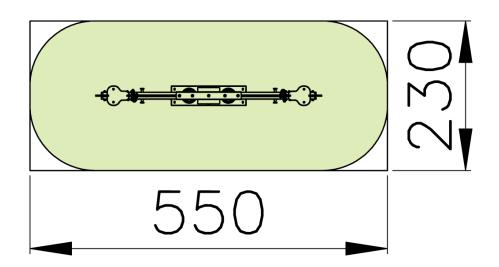

#### Technical Information

Maximum fall height < 1 m Security zone 13 m<sup>2</sup> Number of children 2 No concrete required No surface fixation available

HDPE polyethylene sheet material
Special steel spring 20 mm thick
All metal parts are treated against rust and polyester coated
All nuts and bolts are fully shielded with flower-shaped protection caps
Type of wood: larch
Non skid HDPE seat
Plastic handles and foot rests

## Security Zone