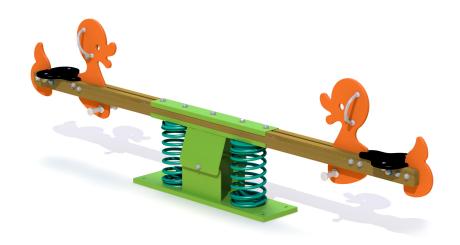

### **Product Description**

Spring mobile for children from 2 to 6 years. The spring mobile is made up of a polyester-coated spring that is mounted onto a galvanized ground fixation. The springs are fixed between a polyester coated metal mechanism with maintenance free axes. On top of the plate a double horizontal supporting beam of 3 m from larch is fixed. At both ends, a figurative sitting element in the shape of a duck is mounted. This spring mobile is suitable for 2 children. The figures and the seats are made up of vandal-resistant and colourfast HDPE polyethylene. The spring is made of 20 mm thick spring steel. All metal parts are treated against rust and all nuts and bolts are completely covered with flower-shaped protection caps. The spring is designed so that you can never get clamped, not even at the heaviest load. The elasticity of the spring is calculated so that the movement comes to its right even for the little ones.