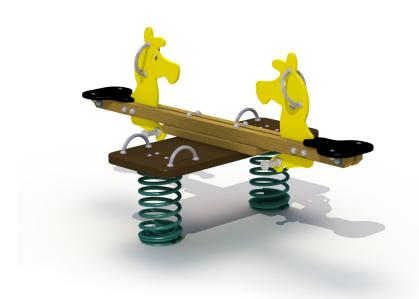

## **Product Description**

Spring mobile for children from 2 to 6 years. The spring mobile is made up of two polyester-coated springs that are mounted onto galvanized ground fixations. A HDPE polyethylene non skid plate is fixed on top of the spring. At both ends of the plate there are 2 plastic handles and a double horizontal supporting beams from larch. At both ends, a figurative sitting element in the shape of a pony is mounted. This spring mobile is suitable for 4 children. The figures and the seats are made up of vandal-resistant and colourfast HDPE polyethylene. The spring is made of 20 mm thick spring steel. All metal parts are treated against rust and all nuts and bolts are completely covered with flower-shaped protection caps. The spring is designed so that you can never get clamped, not even at the heaviest load. The elasticity of the spring is calculated so that the movement comes to its right even for the little ones.