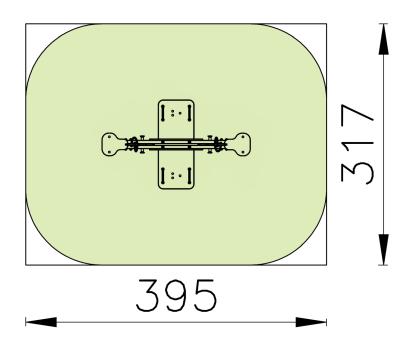

#### Technical Information

Maximum fall height < 1 m Security zone 13 m<sup>2</sup> Number of children 4 No concrete required No surface fixation available

HDPE polyethylene sheet material
Special steel spring 20 mm thick
All metal parts are treated against rust and polyester coated
All nuts and bolts are fully shielded with flower-shaped protection caps
Type of wood: larch
Non skid HDPE seat
Plastic handles and foot rests

## Security Zone