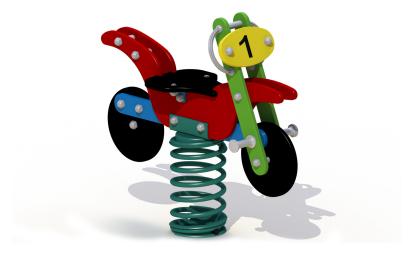

#### Product Description

Spring mobile for children from 2 to 6 years. The spring mobile is made up of a polyester-coated spring that is mounted onto a galvanized ground fixation. On top, a figurative sitting element in the shape of a motorbike is mounted. The figures and the seats are made up of vandal-resistant and colourfast HDPE polyethylene. The spring is made of 20 mm thick spring steel. All metal parts are treated against rust and all nuts and bolts are completely covered with flower-shaped protection caps. The spring is designed so that you can never get clamped, not even at the heaviest load. The elasticity of the spring is calculated so that the movement comes to its right even for the little ones.