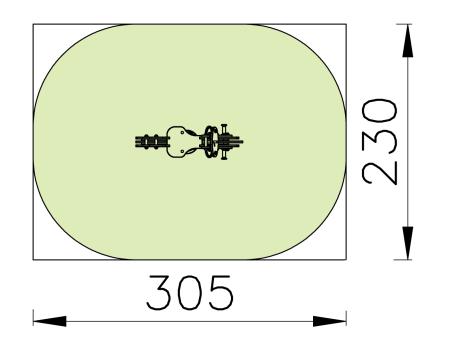

Page 1/3

I-3 PERSONS-HOURS

Technical Information

Maximum fall height< I m</th>Security zone7 m²Number of childrenINo concrete requiredNo surface fixation available

## Security Zone

**EUROPLAY N.V.** • EEGENE 9 • 9200 OUDEGEM-DENDERMONDE (BELGIUM) T. +32 (0)52 22 66 22 • F. +32 (0)52 22 67 22 • sales@europlay.eu • **www.europlay.eu**