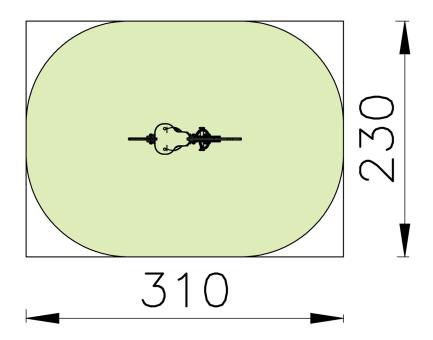

#### Technical Information

Maximum fall height < 1 m Security zone 8 m<sup>2</sup> Number of children 1 No concrete required No surface fixation available

HDPE polyethylene sheet material
Special steel spring 20 mm thick
All metal parts are treated against rust and polyester coated
All nuts and bolts are fully shielded with flower-shaped protection caps
Non skid HDPE seat
Plastic handles and foot rests

### Security Zone