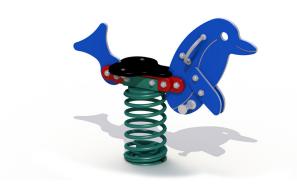

## **Product Sheet**

**DOLPHIN** 

Page 1/3

8300

**2-6** YEARS

#### **Product Description**

Spring mobile for children from 2 to 6 years. The spring mobile is made up of a polyester-coated spring that is mounted onto a galvanized ground fixation. On top, a figurative sitting element in the shape of a dolphin is mounted. The figures and the seats are made up of vandal-resistant and colourfast HDPE polyethylene. The spring is made of 20 mm thick spring steel. All metal parts are treated against rust and all nuts and bolts are completely covered with flower-shaped protection caps. The spring is designed so that you can never get clamped, not even at the heaviest load. The elasticity of the spring is calculated so that the movement comes to its right even for the little ones.