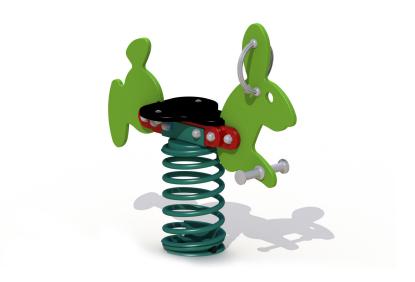

## **Product Sheet**

RABBIT

Page 1/3

8200

**2-6** YEARS

#### **Product Description**

Spring mobile for children from 2 to 6 years. The spring mobile is made up of a polyester-coated spring that is mounted onto a galvanized ground fixation. On top, a figurative sitting element in the shape of a rabbit is mounted. The figures and the seats are made up of vandal-resistant and colourfast HDPE polyethylene. The spring is made of 20 mm thick spring steel. All metal parts are treated against rust and all nuts and bolts are completely covered with flower-shaped protection caps. The spring is designed so that you can never get clamped, not even at the heaviest load. The elasticity of the spring is calculated so that the movement comes to its right even for the little ones.