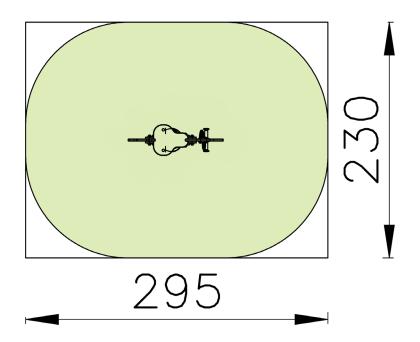

#### Technical Information

Maximum fall height < 1 m Security zone 7 m<sup>2</sup> Number of children 1 No concrete required No surface fixation available

HDPE polyethylene sheet material
Special steel spring 20 mm thick
All metal parts are treated against rust and polyester coated
All nuts and bolts are fully shielded with flower-shaped protection caps
Non skid HDPE seat
Plastic handles and foot rests

### Security Zone