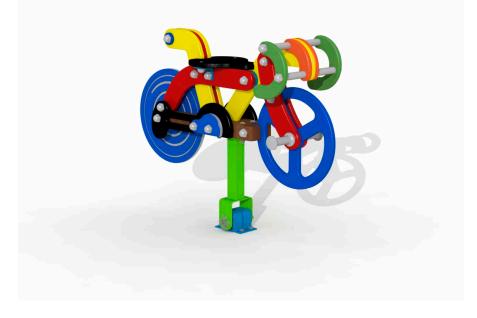

## RACEBIKE

## Product Description

Spring mobile for children from 2 to 6 years. The spring mobile is made up of a polyester-coated spring that is mounted onto a galvanized ground fixation. On top, a figurative sitting element in the shape of a racebike is mounted. The figures and the seats are made up of vandal-resistant and colourfast HDPE polyethylene. The spring is made of 20 mm thick spring steel. All metal parts are treated against rust and all nuts and bolts are completely covered with flower-shaped protection caps. The spring is designed so that you can never get clamped, not even at the heaviest load. The elasticity of the spring is calculated so that the movement comes to its right even for the little ones.