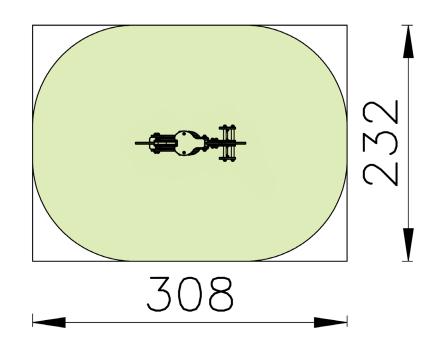

#### 19102017

I-3 PERSONS-HOURS

**Technical Information** 

Maximum fall height< I m</th>Security zone8 m²Number of childrenINo concrete requiredNo surface fixation available

| RACEBIKE | 8040 | 19102017 |
|----------|------|----------|
|          |      |          |

## Security Zone

**Product Sheet** 

**EUROPLAY N.V.** • EEGENE 9 • 9200 OUDEGEM-DENDERMONDE (BELGIUM) T. +32 (0)52 22 66 22 • F. +32 (0)52 22 67 22 • sales@europlay.eu • **www.europlay.eu**